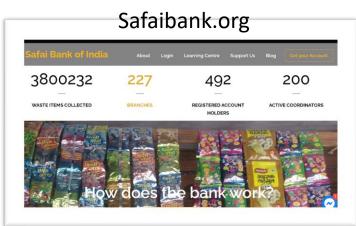

### CLIENTS..

GROW-TREES Grow-Trees NGO

CRM, Website, IT Infra customer

Built a custom CRM from scratch to facilitate easy management of process.

Number of automation tools were built which helped reduce operations manpower from 6 people to 1 person, thus allowing the company to grow rapidly.