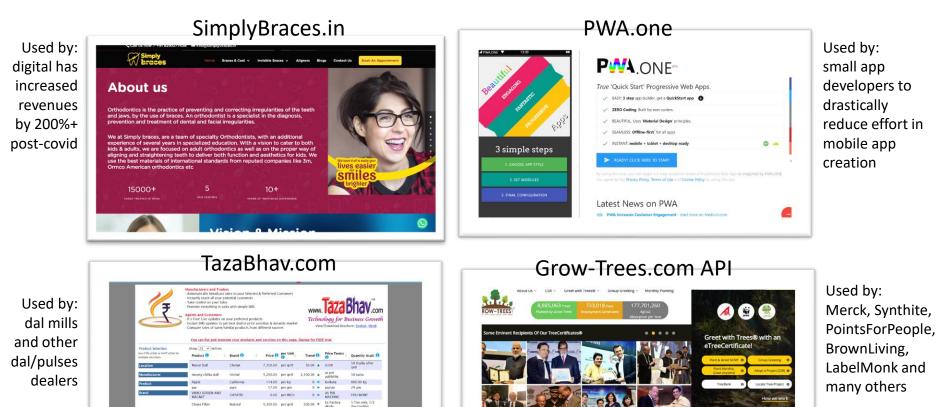

#### Platforms that use our services internally – and how it helps them

Projects Audit Reports available

View your Projects in Locate Tree

Times/Dept of Science & Technology/Center for Innovation, Incubation &

eCommerce customer using NopCommerce

Included inventory management and retail FMCG platform aimed to bring convenience

Suffered a lot from COVID lockdowns.

Our digital marketing efforts allowed them to come back with a bang and revitalize a declining business with a 200%+ turnaround.