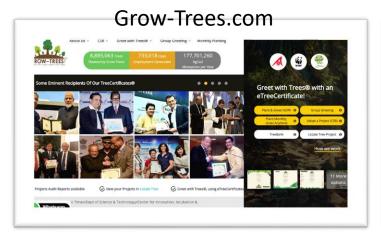

#### Platforms that use our services internally – and how it helps them

Projects Audit Reports available

View your Projects in Locate Tree

Times/Dept of Science & Technology/Center for Innovation, Incubation &

### CLIENTS..

GROW-TREES Grow-Trees NGO

CRM, Website, IT Infra customer

Built a custom CRM from scratch to facilitate easy management of process.

Number of automation tools were built which helped reduce operations manpower from 6 people to 1 person, thus allowing the company to grow rapidly.