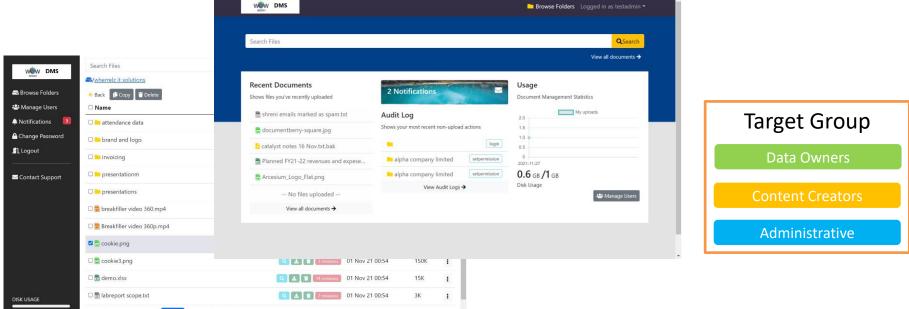

### Perfect Document Management

High Performance Document Management Solution

051GB / 1116.68GB Drag-drop files here or click Upload to upload Files: 29 [21M], Dirs: 5

The base for all self-service products, a place to view & manage data

#### Companies that use our tools to support automate their processes